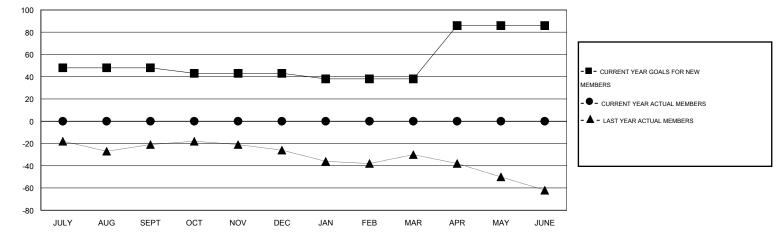

## Kenneth Schwols GMT:

| GMT: Kenneth Schwols |                  |                   | LOCATIO          | LOCATION COLORADO |                       |                    |                                     |                    | GMT CA 1         |  |
|----------------------|------------------|-------------------|------------------|-------------------|-----------------------|--------------------|-------------------------------------|--------------------|------------------|--|
|                      |                  | Clubs             |                  |                   | Members               |                    |                                     |                    |                  |  |
|                      | RESU             | LTS FOR 2016-2017 |                  |                   | RESULTS FOR 2016-2017 |                    |                                     |                    |                  |  |
| QUARTER              | NEW CLUB<br>GOAL | NEW CLUBS         | DROPPED<br>CLUBS | NET<br>GAIN/LOSS  | QUARTER               | NEW MEMBER<br>GOAL | CHARTER AND<br>NEW MEMBERS<br>ADDED | DROPPED<br>MEMBERS | NET<br>GAIN/LOSS |  |
| JULY/AUG/SEPT        | 1                | 0                 | 0                | 0                 | JULY/AUG/SEPT         | 48                 | 0                                   | 0                  | 0                |  |
| OCT/NOV/DEC          | 0                | 0                 | 0                | 0                 | OCT/NOV/DEC           | -5                 | 0                                   | 0                  | 0                |  |
| JAN/FEB/MAR          | 0                | 0                 | 0                | 0                 | JAN/FEB/MAR           | -5                 | 0                                   | 0                  | 0                |  |
| APR/MAY/JUNE         | 1                | 0                 | 0                | 0                 | APR/MAY/JUNE          | 48                 | 0                                   | 0                  | 0                |  |